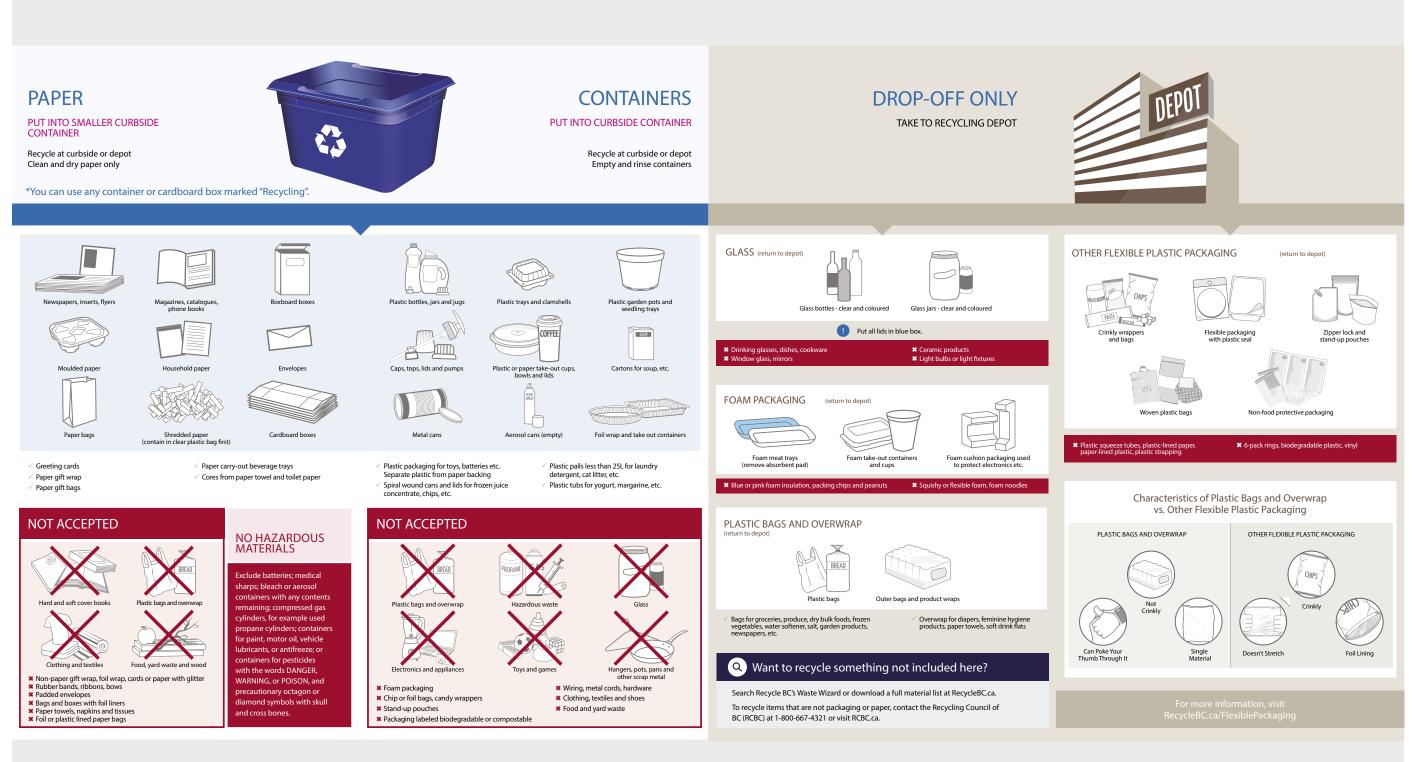

## **ABOUT RECYCLE BC**

Recycle BC is a not-for-profit organization responsible for residential packaging and paper recycling throughout BC, servicing over 1.8 million households. Recycle BC ensures your household materials are picked up, sorted, and responsibly recycled. Our program is funded by over 1,200 businesses that include retailers, manufacturers and restaurants that supply packaging and paper to BC residents, shifting costs away from homeowners

For more information visit: RecycleBC.ca 